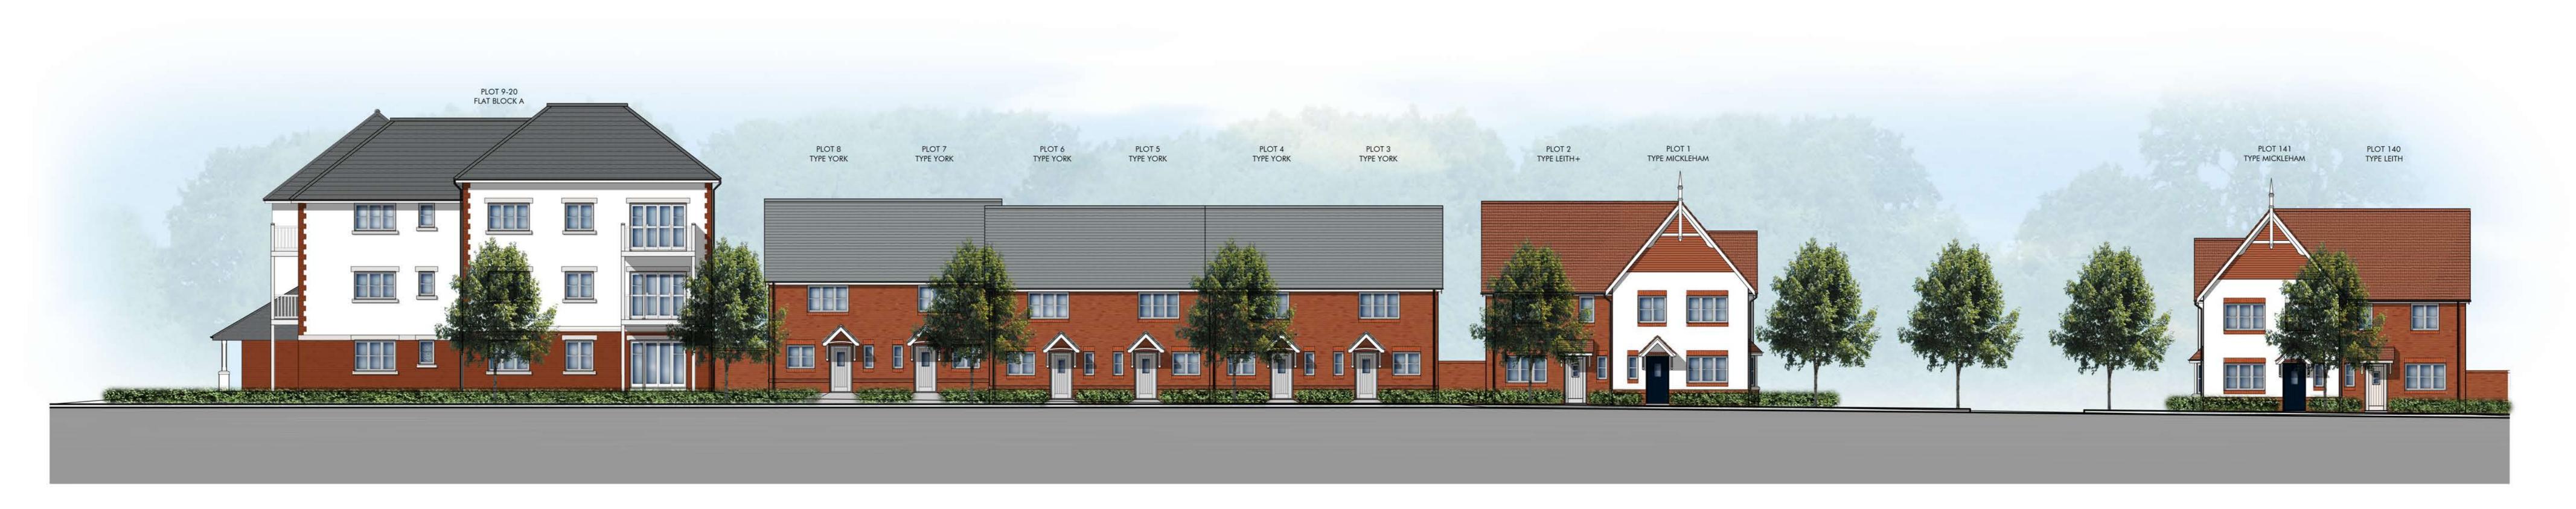

## STREET ELEVATION - A



## STREET ELEVATION - B



STREET ELEVATION - C



CREST NICHOLSON SOUTH LTD
project
KENTWOOD FARM, WOKINGHAM
PHASE 2
description
STREET ELEVATIONS A, B & C

1:100 @ A0
date
DECEMBER 2016
status
PLANNING

KEY PLAN - SCALE 1:2000

project number drawing number revision C-1200 D



|     |          | 12.00 (A.1.1.1.1.1.1.1.1.1.1.1.1.1.1.1.1.1.1.1 |    |     |           |
|-----|----------|------------------------------------------------|----|-----|-----------|
| REV | DATE     | CHANGES                                        | BY | CHK | ISSUE FOR |
| Α   | 16.12.16 | FIRST ISSUE                                    | AM | PW  | PLANNING  |
| В   | 07.02.17 | COLOURS & KEY PLAN UPDATED                     | TG | PW  | PLANNING  |
| С   | 23.02.17 | RESPONSE TO PLAN