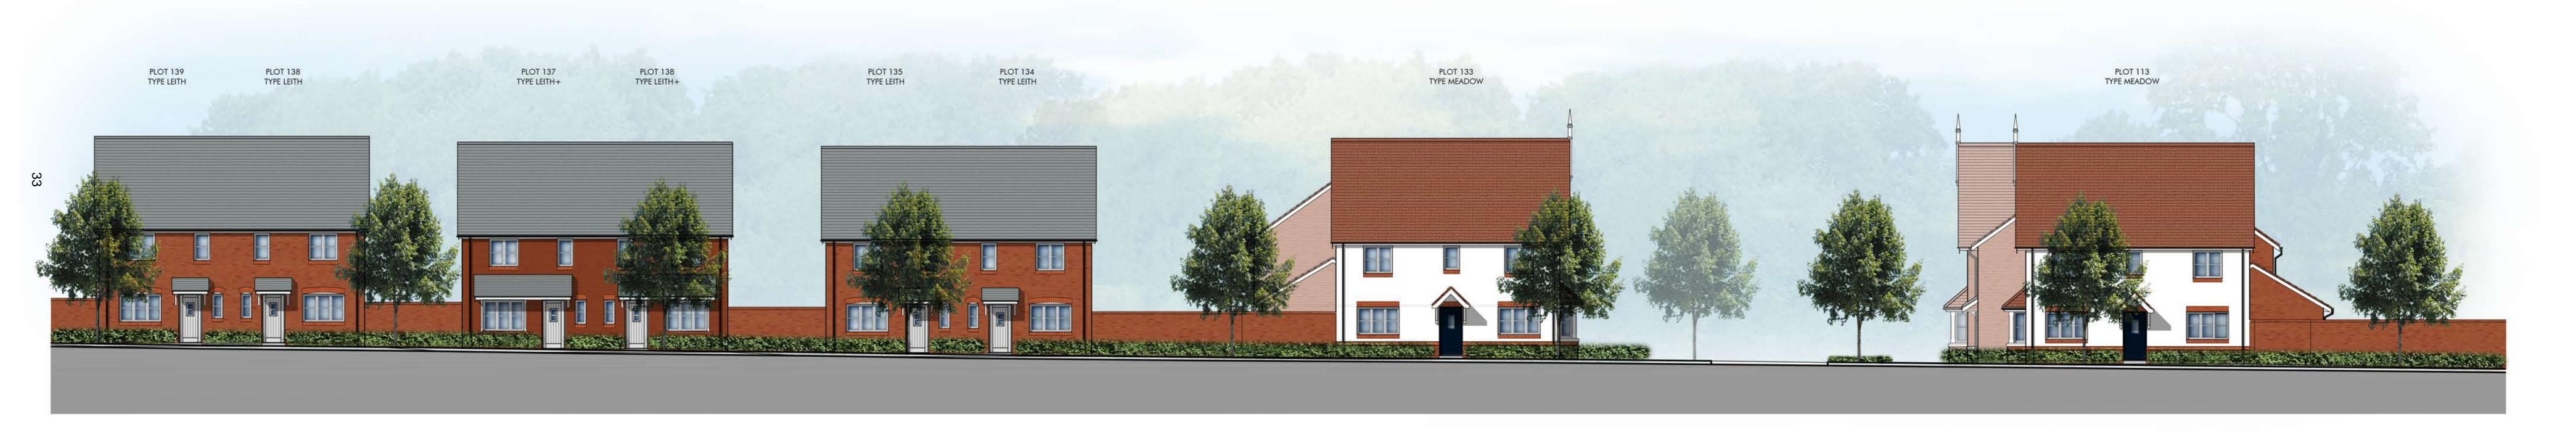

## STREET ELEVATION - B

STREET ELEVATION - C

CREST NICHOLSON SOUTH LTD
project
KENTWOOD FARM, WOKINGHAM
PHASE 2
description
STREET ELEVATIONS A, B & C

1:100 @ A0
date
DECEMBER 2016
status
PLANNING

KEY PLAN - SCALE 1:2000