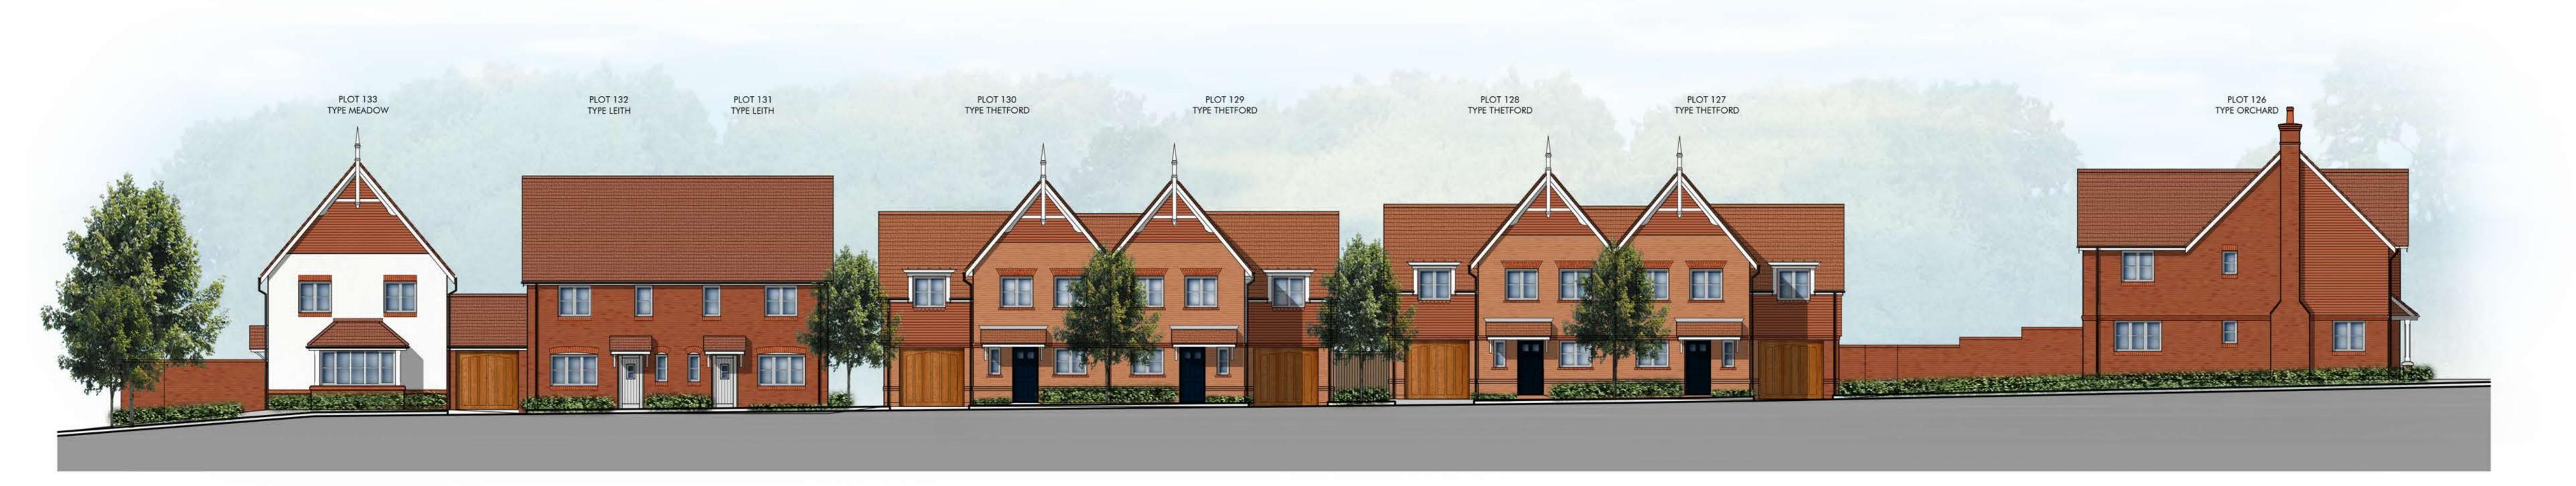

## STREET ELEVATION - B

STREET ELEVATION - C

CREST NICHOLSON SOUTH LTD
project
KENTWOOD FARM, WOKINGHAM
PHASE 2
description
STREET ELEVATIONS A, B & C

1:100 @ A0
date
DECEMBER 2016
status
PLANNING

KEY PLAN - SCALE 1:2000